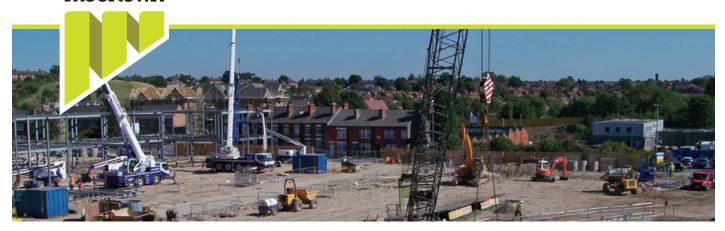

## **Project Description**

The works consisted of bulk excavation of 32,000m3 of inert material, installation of pad foundations, drainage networks including attenuation system, in-situ concrete structures; including energy centre and the construction of new car parks and hard landscaped areas to form the new £80 Million Pontefract Hospital in West Yorkshire.

In-situ concrete structures including energy centre and the construction of new car parks and hard landscaped areas to form the new £80 Million Pontefract Hospital in West Yorkshire.