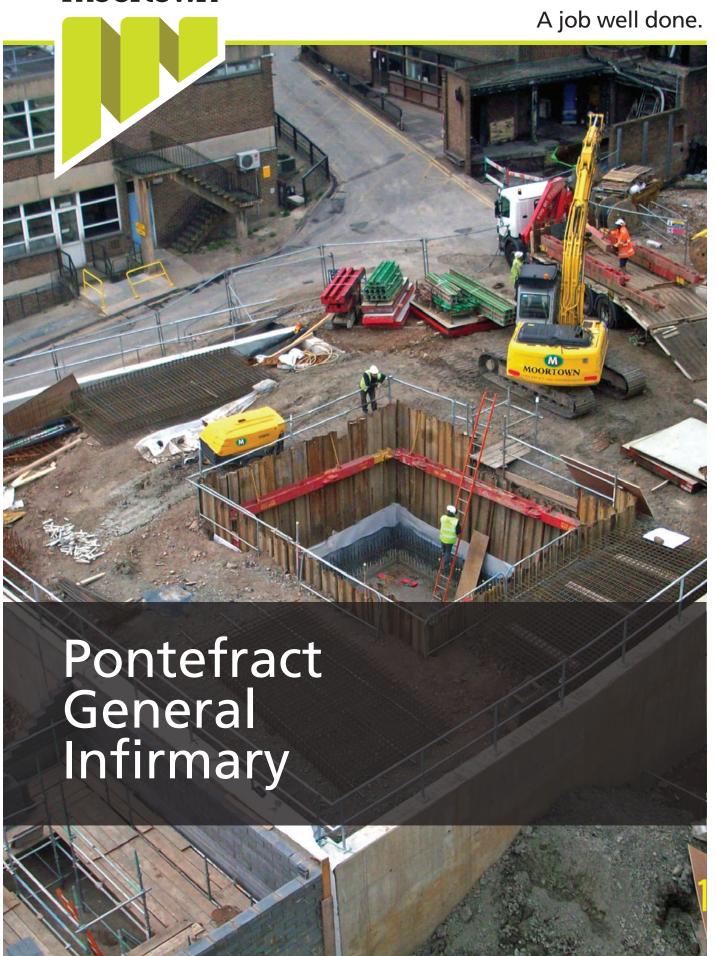

## moortown

Sector: Healthcare

Project: Pontefract General

Infirmary

Client: Balfour Beatty Construction

Value: £8,300,000

Location: Pontefract, West Yorkshire

Status: Complete

## **Project Description**

The works consisted of bulk excavation of 32,000m3 of inert material, installation of pad foundations, drainage networks including attenuation system, in-situ concrete structures; including energy centre and the construction of new car parks and hard landscaped areas to form the new £80 Million Pontefract Hospital in West Yorkshire.

In-situ concrete structures including energy centre and the construction of new car parks and hard landscaped areas to form the new £80 Million Pontefract Hospital in West Yorkshire.